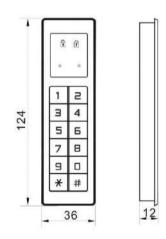

# **Keypad Cabinet Lock IC915**

#### **Features & Benifits:**

## Lever management

Secure control by Lever management Clear rights and responsibilities, easy to manage

#### **Various access**

Ilockey IC906 has two access solutions, Pincode or Mifare card for your convenience.

#### **Backlight Keypad**

Keypad with backlight for easy distiction at dark.

#### **Operation status notification**

When any operation is made, the LED indicator informs you what is happened through different color and blinking.

**Mode No: IC915** 