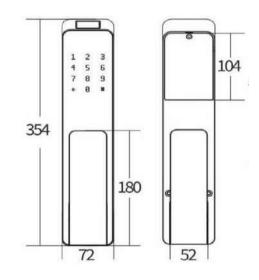

#### Measurement

## Multiple latch/mortise size for option

304 stainless steel latch (50/60/70mm optional), and 5050 mortise, widely used in different door types.

Mode No: M1

Measurement

| Sı | pec |
|----|-----|
| iı | ıfo |