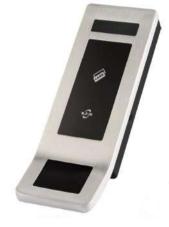

## RFID Cabinet Lock Free Mode

#### **Features & Benifits:**

## **Unique Design**

Unique design with appearance patent. Small handle for easy grip

## Simple& Security management

Simple program&Operation just by a handset. Without software, non-professionals can operate it easily.

## Master card for emergency

Master card is used to control the whole project and for emergency unlocking.

Mode No: IC878B