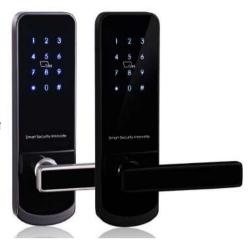

## **Smart Bluetooth Door Lock**

### **Features & Benifits:**

#### Various access

Mobile App,Pincode,Mifare card and key for your option.