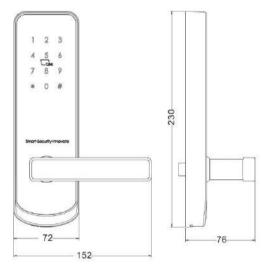

## **SUS304** House and Mortise

All of key spare parts are made of SUS 304 material, It is durable and realiable to avoid rusting troubles.

Mode No: IH003

#### Measurement

# Spec info

| Power supply        | 4 AA batteries  | Battery life   | 15000 times                     |
|---------------------|-----------------|----------------|---------------------------------|
| Static current      | ≤25μA           | Unlock way     | Mifare card and mechnical key   |
| Dynamic current     | ≤150mA          | Net weight     | 3.0kg                           |
| Working temperature | -15 ∼ +55°C     | Door thickness | 3065mm                          |
| Working humidity    | 20 $\sim$ 95%RH | Reliability    | >30,000 times                   |
| Alarm voltage       | 4.8±0.2V        | Application    | Hotel, Hospital, School, office |