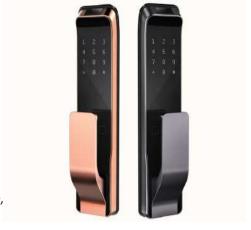

## **SUS304** House and Mortise

All of key spare parts are made of SUS 304 material, It is durable and realiable to avoid rusting troubles.

Mode No: IH003

## **M**1

## **Smart Bluetooth Door Lock**