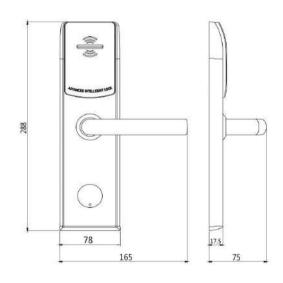

#### Measurement

# Spec info

| Power supply        | 4 AA batteries  | Battery life   | 15000 times                     |
|---------------------|-----------------|----------------|---------------------------------|
| Static current      | ≤25μA           | Unlock way     | Mifare card and mechnical key   |
| Dynamic current     | ≤150mA          | Net weight     | 3.0kg                           |
| Working temperature | -15 ∼ +55°C     | Door thickness | 3065mm                          |
| Working humidity    | 20 $\sim$ 95%RH | Reliability    | >30,000 times                   |
| Alarm voltage       | 4.8±0.2V        | Application    | Hotel, Hospital, School, office |