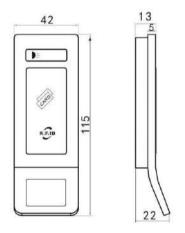

## RFID Cabinet Lock Free Mode

## Master card for emergency

Master card is used to control the whole project and for emergency unlocking.

Mode No: IC878B

## **Emergency USB power supplier**

In case the battery has no power, you can unlock it with power bank.

Measurement

# Spec info

| Power supply        | 3 x AA batteries    | Access card    | Master Card: 3 pcs                    |
|---------------------|---------------------|----------------|---------------------------------------|
| Battery life        | 12 $\sim$ 15 months |                | User Card: any programed card         |
| Static current      | ≤20µA               | Multiple cards | Wrist band, card,tag                  |
| Dynamic current     | ≤200mA              | Net weight     | 0.15kg                                |
| Working temperature | -15 ∼ +55℃          | Door thickness | ≥ 11mm                                |
| Working humidity    | 20 $\sim$ 95%RH     | Application    | Hot spring centres, Spas, Theme parks |
| Alarm voltage       | 3.7±0.2V            |                | Gym,office,school locker,Banks        |