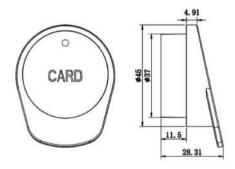

#### Measurement

# Spec info

| Power supply        | 4 AA batteries  | Battery life   | 15000 times                     |
|---------------------|-----------------|----------------|---------------------------------|
| Static current      | ≤25μA           | Unlock way     | Mifare card and mechnical key   |
| Dynamic current     | ≤150mA          | Net weight     | 3.0kg                           |
| Working temperature | -15 ∼ +55°C     | Door thickness | 3065mm                          |
| Working humidity    | 20 $\sim$ 95%RH | Reliability    | >30,000 times                   |
| Alarm voltage       | 4.8±0.2V        | Application    | Hotel, Hospital, School, office |