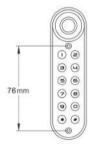

## Multiple latch/mortise size for option

304 stainless steel latch (50/60/70mm optional), and 5050 mortise, widely used in different door types.

Mode No: M1

Measurement

| Sı | pec |
|----|-----|
| iı | ıfo |