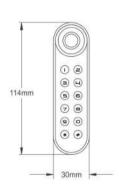

## Master card for emergency

Master card is used to control the whole project and for emergency unlocking.

Mode No: IC878B