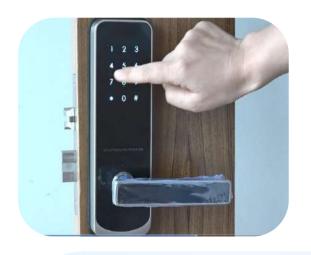

#### Mifare Card as Key

13.56MHz frequency Smart Technology. Perfect for people like kids and elderly who don't use a smartphone.

**Anti-peep Password** 

When you enter the unlock password, you can enter the anti-peeping password before and after the correct password. for better privacy.