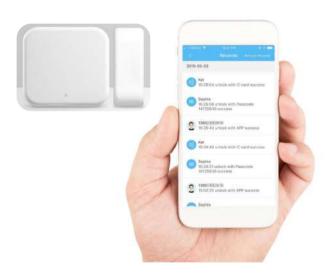

# Remote control with Wifi Gateway

Control entry access to your door from anywhere, for anyone with the optional gateway. You can unlock your lock to guests and visitors via an eKey for specific dates or periods of time remotely free of charge. You will receive a smartphone notification when someone opens your door.

#### Boss's favorite function:

You can check when and who entering into the office according to audit trail.