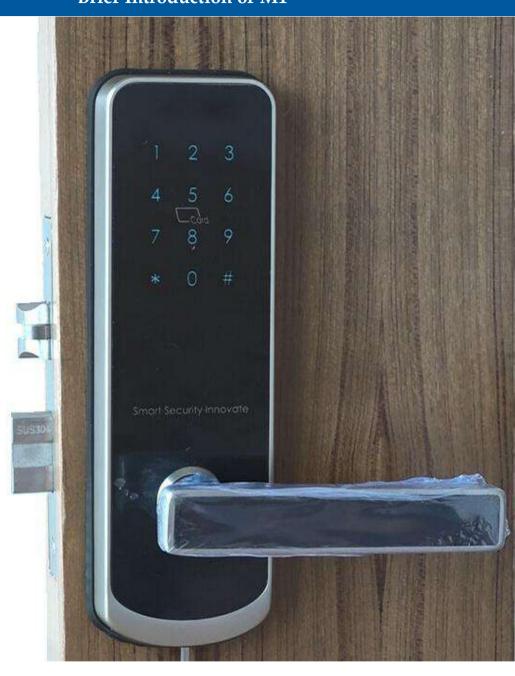

#### **Brief Introduction of M1**

**Mobile APP** 

**Password** 

Mifare Card

**Mechnical Key** 

Smart Digital Door Lock M1 not only looks sleek and elegant but pack a bunch of features such as keyless entry, password numpad in case your mobile phone is running out of juice, multi-user key management, share keys with friends with an effective time limit and easily send keys to family that is dropping by for a visit but you are not around. Push notifications to your mobile phone upon door unlocks, detailed time records via door open logs and allows you to control door status with your mobile phone.