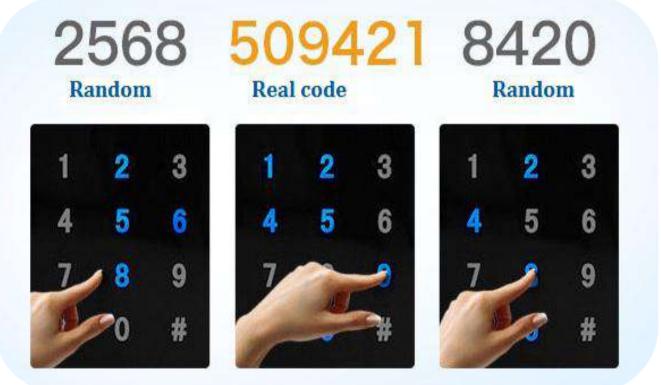

#### Mifare Card as Key

13.56MHz frequency Smart Technology. Perfect for people like kids and elderly who don't use a smartphone.

**Anti-peep Password** 

When you enter the unlock password, you can enter the anti-peeping password before and after the correct password. for better privacy.