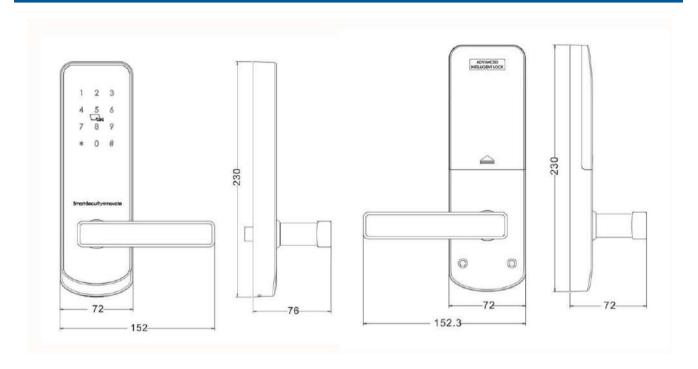

ind to replace the battery when low voltage.

# Remote control with Wifi Gateway

Control entry access to your door from anywhere, for anyone with the optional gateway. You can unlock your lock to guests and visitors via an eKey for specific dates or periods of time remotely free of charge. You will receive a smartphone notification when someone opens your door.



### Compatibility

Just ask Amazon Echo or Google Home to control your home lock.

# **Details & Functions**





Separated with handle, free to change the handle from left to right direction, no need to take off the cover plate for the door.

Free-style handle:Free handle prevents violent opening.

Lift the handle--Locked Press the handle--Unlocking

## Satin and black color for option



# **Optional Mortise**



# Dimension



# Technical parameters

| Material          | 5# Zinc alloy,SUS304,ABS                    |
|-------------------|---------------------------------------------|
| Available Color   | Satin Nickle and Black Nickle               |
| Door Thickness    | 3055mm                                      |
| Communication     | Bluetooth 4.0                               |
| Supported System  | iso 7.0 and later or Android 4.4 and later  |
| Battery Life      | 10000 times                                 |
| Power Supply      | DC6V: 4pcs AA batteries                     |
| Static Current    | ≤45μA                                       |
| Dynamic Current   | ≤150mA                                      |
| Unlock Way        | Mobile APP, IC Card, Password Mechnical Key |
| Unlock Time       | 11.5