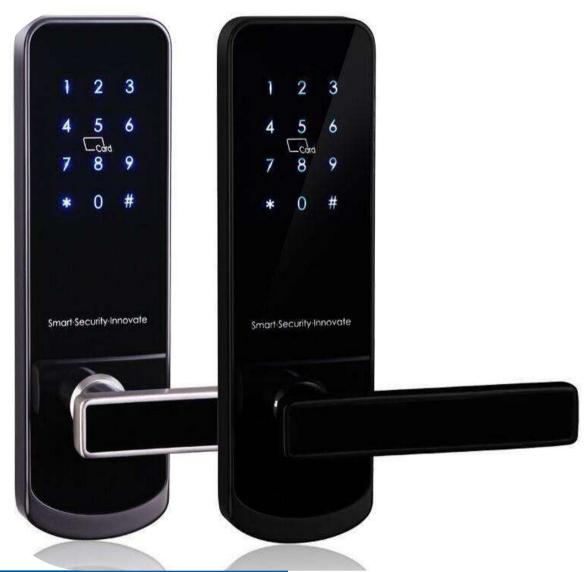

#### **Brief Introduction of M1**

**Mobile APP** 

**Password** 

Mifare Card

**Mechnical Key** 

Smart Digital Door Lock M1 not only looks sleek and elegant but pack a bunch of features such as keyless entry, password numpad in case your mobile phone is running out of juice, multi-user key management, share keys with friends with an effective time limit and easily send keys to family that is dropping by for a visit but you are not around. Push notifications to your mobile phone upon door unlocks, detailed time records via door open logs and allows you to control door status with your mobile phone.

## Satin and black color for option