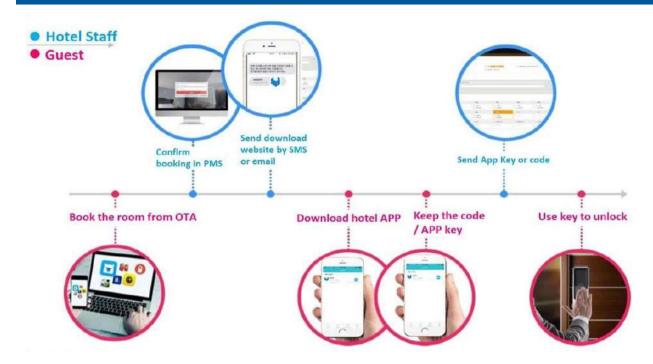

#### Hotel booking procedure

- ✓ Unlock by your phone, never lost your key
- ✓ App key share easily with validity period
- ✓ Can add gesture password to increase security level

- ✓ Check audit trail, battery status, change access plan by phone
- ✓ Lock communicates with phone directly, no need other connection
- ✓ Lock information update all the time

#### Airbnb working process