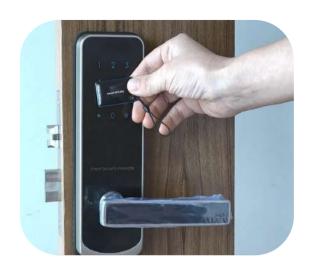

#### Mifare Card as Key

13.56MHz frequency Smart Technology. Perfect for people like kids and elderly who don't use a smartphone.

**Anti-peep Password** 

When you enter the unlock password, you can enter the anti-peeping password before and after the correct password. for better privacy.