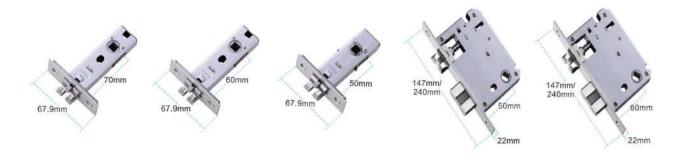

er display, remind to replace the battery when low voltage.

# Remote control with Wifi Gateway

Control entry access to your door from anywhere, for anyone with the optional gateway. You can unlock your lock to guests and visitors via an eKey for specific dates or periods of time remotely free of charge. You will receive a smartphone notification when someone opens your door.



### Compatibility

Just ask Amazon Echo or Google Home to control your home lock.

# **Details & Functions**





Separated with handle, free to change the handle from left to right direction, no need to take off the cover plate for the door.

Free-style handle:Free handle prevents violent opening.

Lift the handle--Locked Press the handle--Unlocking

## Satin and black color for option



# **Optional Mortise**



# Dimension



# Technical parameters

| Material          | 5# Zinc alloy,SUS304,ABS                    |
|-------------------|---------------------------------------------|
| Available Color   | Satin Nickle and Black Nickle               |
| Door Thickness    | 3055mm                                      |
| Communication     | Bluetooth 4.0                               |
| Supported System  | iso 7.0 and later or Android 4.4 and later  |
| Battery Life      | 10000 times                                 |
| Power Supply      | DC6V: 4pcs AA batteries                     |
| Static Current    | ≤45μA                                       |
| Dynamic Current   | ≤150mA                                      |
| Unlock Way        | Mobile APP, IC Card, Password Mechnical Key |
| Unlock Ti