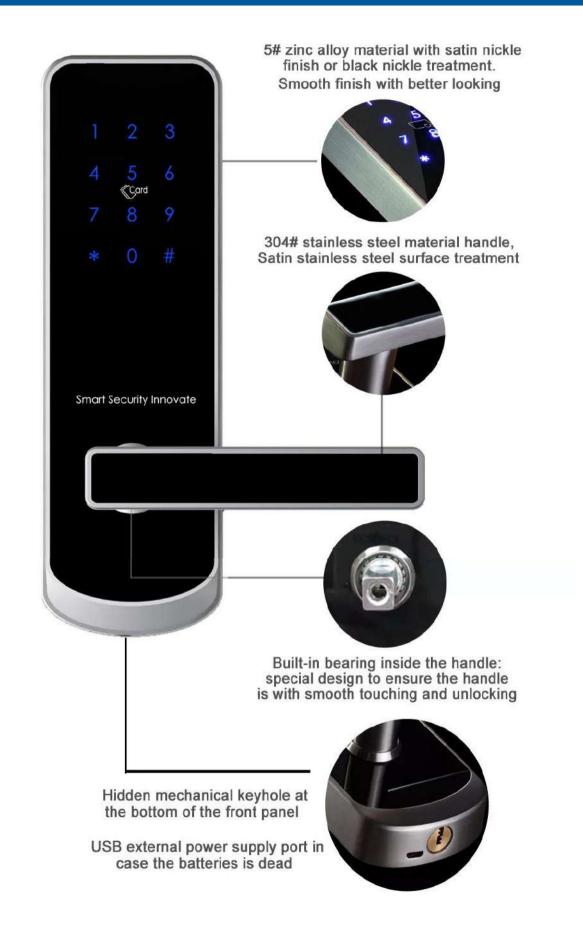

# **Details & Functions**

Separated with handle, free to change the handle from left to right direction, no need to take off the cover plate for the door.

Free-style handle:Free handle prevents violent opening.

Lift the handle--Locked Press the handle--Unlocking

## Satin and black color for option