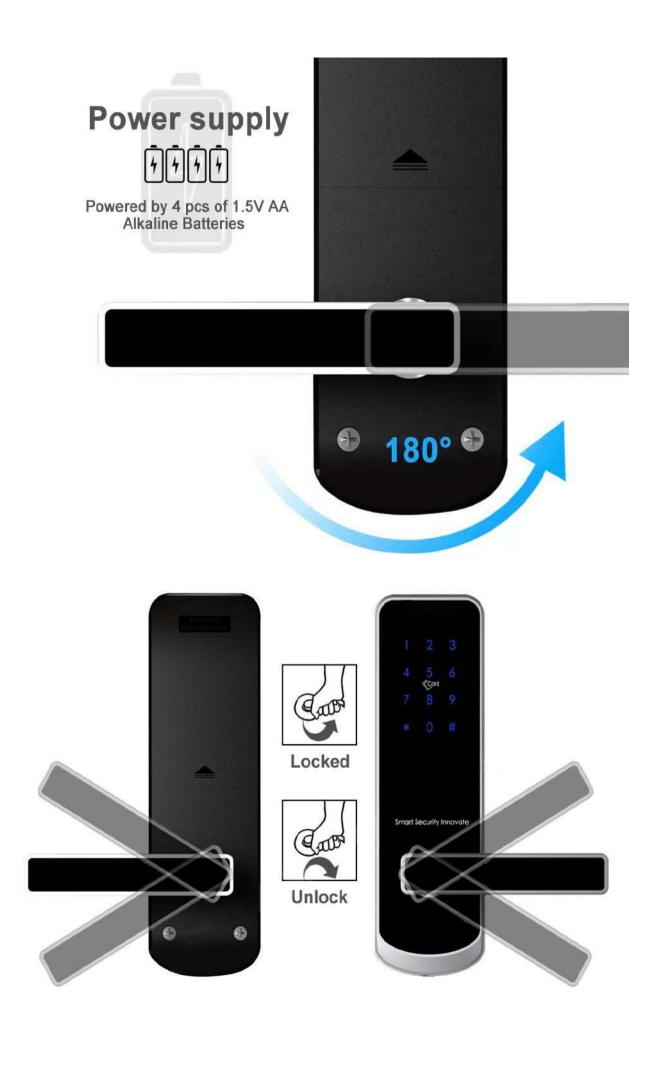

# **Details & Functions**

Separated with handle, free to change the handle from left to right direction, no need to take off the cover plate for the door.

Free-style handle:Free handle prevents violent opening.

Lift the handle--Locked Press the handle--Unlocking

# Technical parameters

| Material          | 5# Zinc alloy,SUS304,ABS                    |
|-------------------|---------------------------------------------|
| Available Color   | Satin Nickle and Black Nickle               |
| Door Thickness    | 3055mm                                      |
| Communication     | Bluetooth 4.0                               |
| Supported System  | iso 7.0 and later or Android 4.4 and later  |
| Battery Life      | 10000 times                                 |
| Power Supply      | DC6V: 4pcs AA batteries                     |
| Static Current    | ≤45μA                                       |
| Dynamic Current   | ≤150mA                                      |
| Unlock Way        | Mobile APP, IC Card, Password Mechnical Key |
| Unlock Time       | 11.5 Second                                 |
| Working           | "-20 ∼ +45 °C                               |
| Working humidity  | 10 ~ 95%RH                                  |
| IP Class          | IP62(Not standard)                          |
| Available Mortise | 50/60 Single latch,5050/5060 mortise        |
| Wifi Gateway      | Available                                   |